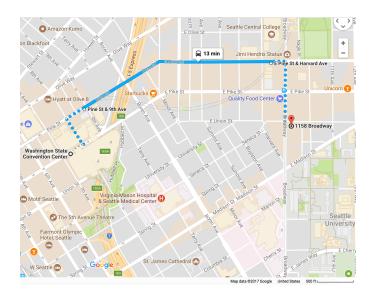

#### 2017 Friends of Karst

Tuesday Oct. 24, 6:30-9:30 pm *Optimism Brewing Company* 1158 Broadway, Seattle WA 98122

North is up.

# 2017 Friends of Karst

Tuesday Oct. 24, 6:30-9:30 pm *Optimism Brewing Company* 1158 Broadway, Seattle WA 98122

North is up.