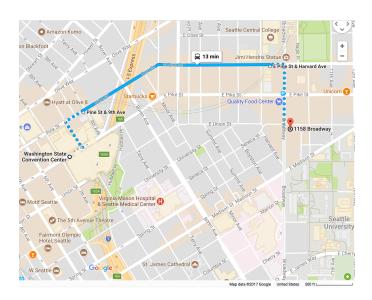

#### 2017 Friends of Karst

Tuesday Oct. 24, 6:30-9:30 pm *Optimism Brewing Company* 1158 Broadway, Seattle WA 98122

North is up.

# 2017 Friends of Karst

Tuesday Oct. 24, 6:30-9:30 pm *Optimism Brewing Company* 1158 Broadway, Seattle WA 98122

North is up.