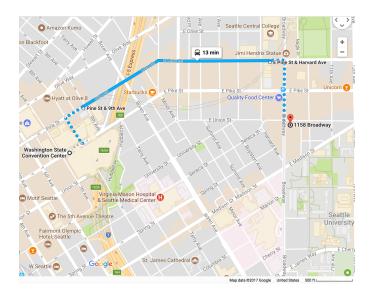

#### 2017 Friends of Karst

Tuesday Oct. 24, 6:30-9:30 pm *Optimism Brewing Company* 1158 Broadway, Seattle WA 98122

North is up.

# 2017 Friends of Karst

Tuesday Oct. 24, 6:30-9:30 pm *Optimism Brewing Company* 1158 Broadway, Seattle WA 98122

North is up.